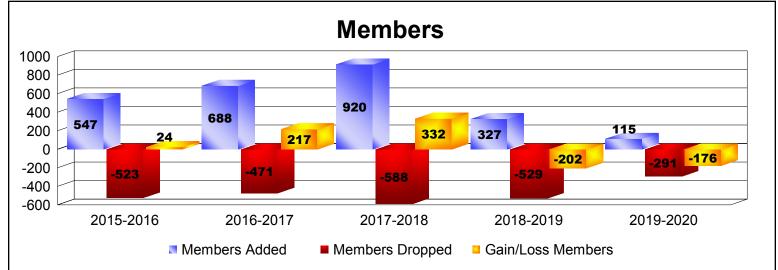

District 3233 C

As of December 2019 Cumulative

| Year      | New<br>Clubs | Dropped<br>Clubs | Gain/<br>Loss<br>Clubs | New<br>Members | Charter<br>Members | Reinstate<br>Members | Transfer<br>Members | Total<br>Member<br>Added | Total<br>Members<br>Dropped | Gain/<br>Loss<br>Members |
|-----------|--------------|------------------|------------------------|----------------|--------------------|----------------------|---------------------|--------------------------|-----------------------------|--------------------------|
| 2015-2016 | 7            | -5               | 2                      | 265            | 192                | 88                   | 2                   | 547                      | -523                        | 24                       |
| 2016-2017 | 4            | 0                | 4                      | 341            | 186                | 156                  | 5                   | 688                      | -471                        | 217                      |
| 2017-2018 | 9            | -2               | 7                      | 575            | 256                | 88                   | 1                   | 920                      | -588                        | 332                      |
| 2018-2019 | 3            | -5               | -2                     | 168            | 96                 | 61                   | 2                   | 327                      | -529                        | -202                     |
| 2019-2020 | 4            | -8               | -4                     | 50             | 56                 | 8                    | 1                   | 115                      | -291                        | -176                     |
| Average   | 5            | -4               | 1                      | 280            | 157                | 80                   | 2                   | 519                      | -480                        | 39                       |