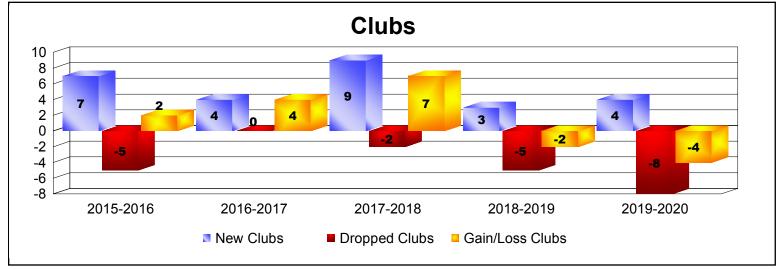

District 3233 C

As of December 2019 Cumulative

| Year      | New<br>Clubs | Dropped<br>Clubs | Gain/<br>Loss<br>Clubs | New<br>Members | Charter<br>Members | Reinstate<br>Members | Transfer<br>Members | Total<br>Member<br>Added | Total<br>Members<br>Dropped | Gain/<br>Loss<br>Members |
|-----------|--------------|------------------|------------------------|----------------|--------------------|----------------------|---------------------|--------------------------|-----------------------------|--------------------------|
| 2015-2016 | 7            | -5               | 2                      | 265            | 192                | 88                   | 2                   | 547                      | -523                        | 24                       |
| 2016-2017 | 4            | 0                | 4                      | 341            | 186                | 156                  | 5                   | 688                      | -471                        | 217                      |
| 2017-2018 | 9            | -2               | 7                      | 575            | 256                | 88                   | 1                   | 920                      | -588                        | 332                      |
| 2018-2019 | 3            | -5               | -2                     | 168            | 96                 | 61                   | 2                   | 327                      | -529                        | -202                     |
| 2019-2020 | 4            | -8               | -4                     | 50             | 56                 | 8                    | 1                   | 115                      | -291                        | -176                     |
| Average   | 5            | -4               | 1                      | 280            | 157                | 80                   | 2                   | 519                      | -480                        | 39                       |